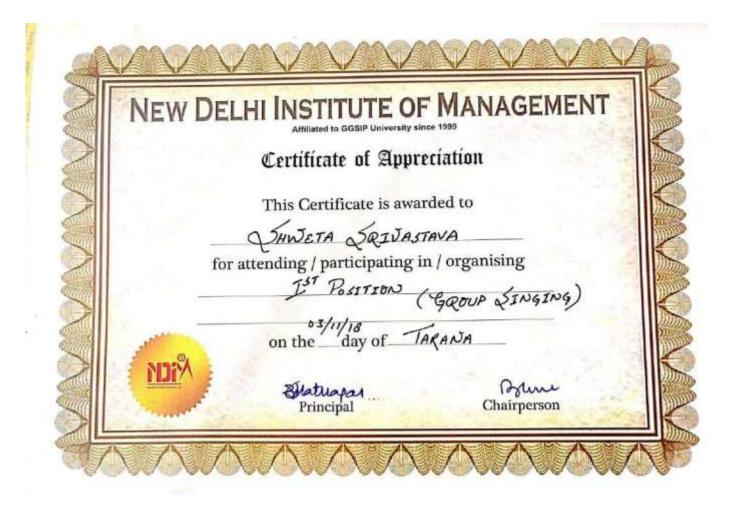

Shweta Srivastava

**First Position in Group Singing** 

Aman Bhatt

First Position in Group Singing

Arjun Raparia

First Rank in Inter-College Competition in Cricket

Sanchit

First Rank in Inter-College Competition in Cricket