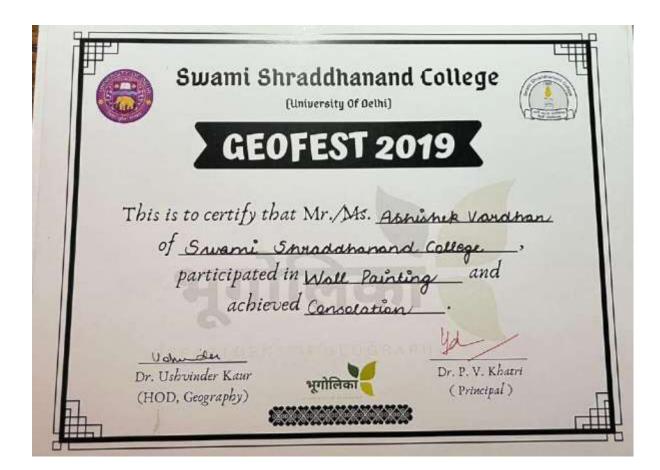

#### Supporting Document: 5.3.1 Awards and Medals in Sports/Cultural Activities (2018-19)

Assessment Period: 2018-2023

2018-2019

| Abhishek Vardhan | Second  | Position | in | Poster | Making |
|------------------|---------|----------|----|--------|--------|
|                  | Competi | tion     |    |        |        |