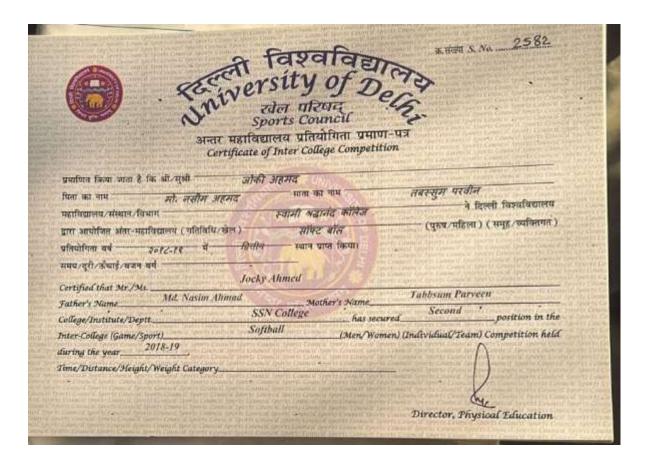

| Second                                                               |
| College/Institute/Deptt<br>Inter-College (Game/Sport)<br>during the year2018-19<br>Time/Distance/Height/Weight Category                                                                                  | and the second se | nen) (Individual/Team) Competition held                              |



Rehmat





Jocky Ahmed





Sagar Dagar

| ्र                                                        | सी विश्व<br>wersity<br>रवेल परि<br>Sports Court<br>महाविद्यालय प्रतिय<br>rtyficate of Inter Colli