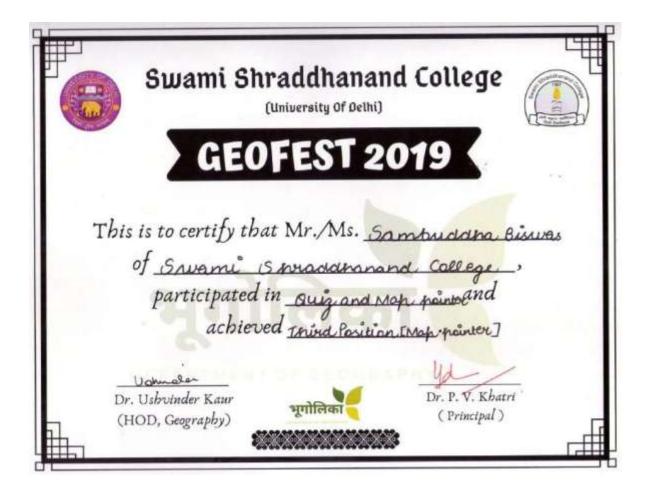

-----------|
| SHRADDHA TARAN                                               | IG 2019             |
| CULTURAL FI                                                  | EST                 |
| Jhis is to certify that Mr./Ma. Som                          | phuddha Biswas      |
| of College Swami Shraddhow                                   |                     |
| Stood third in Prosopo the                                   | and (race tounting) |
| Shim                                                         | lid                 |
| Dr. Shiva Upadhyay                                           | Dr. P. U. Khatri    |
| (Convener, Cultural Committee)                               | (Principal)         |



Sambuddha BiswasThird Position in Quiz and Map Pointer<br/>Competition at GEOFEST 2019





Abhishek VardhanConsolation Prize in Wall Painting<br/>Competition at GEOFEST 2019





| <b>Renaissance Society, SSNC</b> | First Prize at Sanghar Media Fest 2019 |
|----------------------------------|----------------------------------------|



#### renaissance.litart



renaissance.litart Adiba Tasneem from Renaissance participated and wo... more



Aman BhattFirst Position in Jhankaar Group Song

| ACCREDITED Grade X' by NAAC<br>(University of Delhi) |                                                                                                                                               |
|------------------------------------------------------|---------------------------------------------------------------------------------------------------------------------------------------