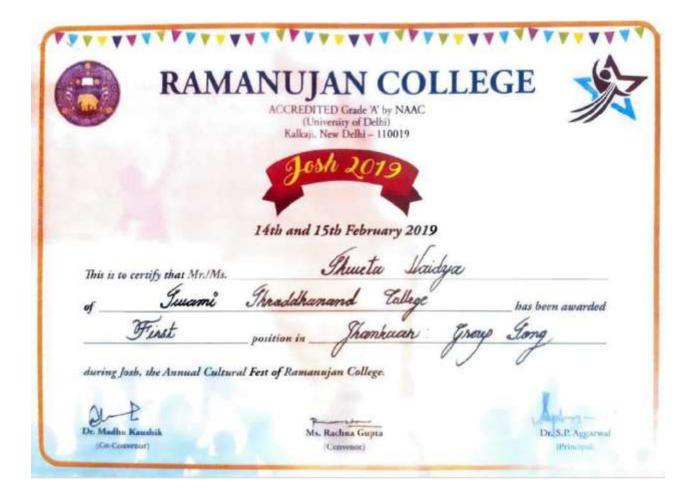

| A REAL PROPERTY OF THE REAL PROPERTY OF THE STATE OF THE PARTY OF THE  |



Pulkit Vats





Shweta Vaidya First Position in Jhankaar Group Song





| Sambuddha BiswasThird Position in Prospo Chroma (Face<br>Painting) Competition at Shraddha<br>Tarang 2019 |
|-----------------------------------------------------------------------------------------------------------|
|-----------------------------------------------------------------------------------------------------------|

| SWAMI SHRADDHANAN<br>(University of Del<br>Alipur, Delhi-110 |                     |
|--------------------------------------------------------------|---------------------|
| SHRADDHA TARAN                                               | IG 2019             |
| CULTURAL FI                                                  | EST                 |
| Jhis is to certify that Mr./Ma. Som                          | phuddha Biswas      |
| of College Swami Shraddhow