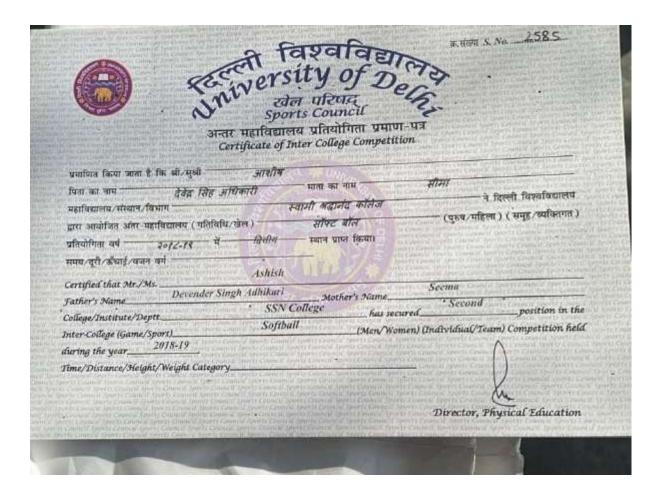

|



Ashish





Suraj Sharma





Gunjan Yadav

| And I control of the second se                      | स्ति विश्वविद्य<br>Wersity of 2<br>ट्रोल परिषद्<br>Sports Council<br>तर महाविद्यालय प्रतियोगिता प्रमा<br>"artificate of Inter College Competi