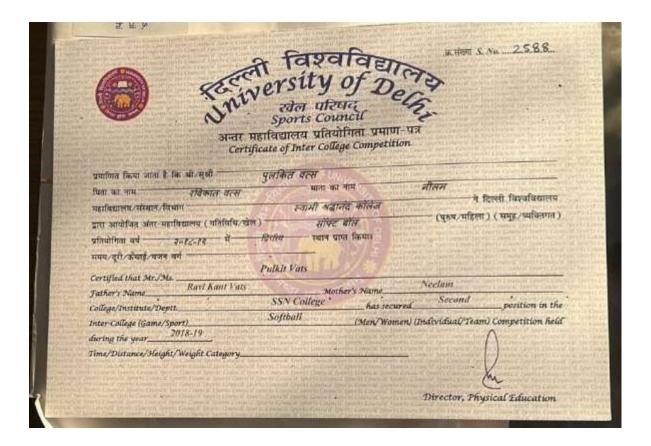

| A REAL PROPERTY OF THE REAL PROPERTY OF THE STATE OF THE PARTY OF THE  |



Pulkit Vats





Shweta Vaidya First Position in Jhankaar Group Song





| Sambuddha BiswasThird Position in Prospo Chroma (Face<br>Painting) Competition at Shraddha<br>Tarang 2019 |
|-----------------------------------------------------------------------------------------------------------|
|-----------------------------------------------------------------------------------------------------------|

| SWAMI SHRADDHANAN<br>(University of Del<br>Alipur, Delhi-110 |                     |
|--------------------------------------------------------------|---------------------|
| SHRADDHA TARAN                                               | IG 2019             |
| CULTURAL FI                                                  | EST                 |
| Jhis is to certify that Mr./Ma. Som