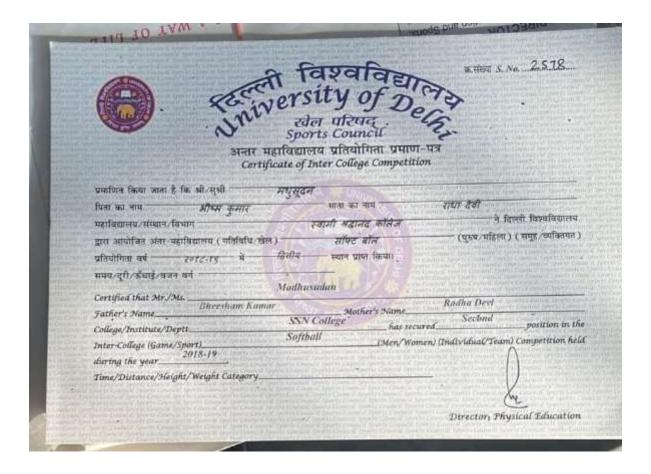

| Classes a Specific Course of Source  |



Pappu

Second Rank in Inter-College Competition in Wrestling (Freestyle)





Sandeep

First Rank in Inter-College Competition in Wrestling (Greco Roman)





Madhusudan





Himachel

|                                                                                                                                                                                                          | स विश्वविद्या<br>versity of De<br>sports Council<br>महाविद्यालय प्रतियोगिता प्रमाण