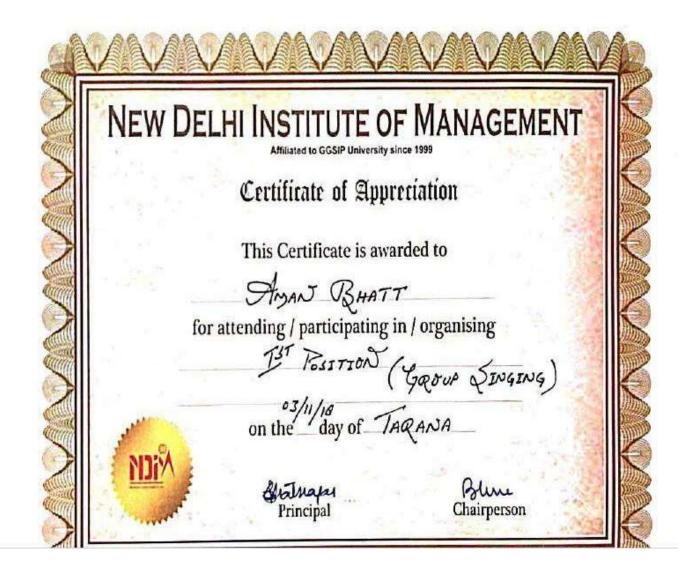

Shweta Srivastava

**First Position in Group Singing** 

Aman Bhatt

First Position in Group Singing

Arjun Raparia

First Rank in Inter-College Competition in Cricket

Sanchit

First Rank in Inter-College Competition in Cricket